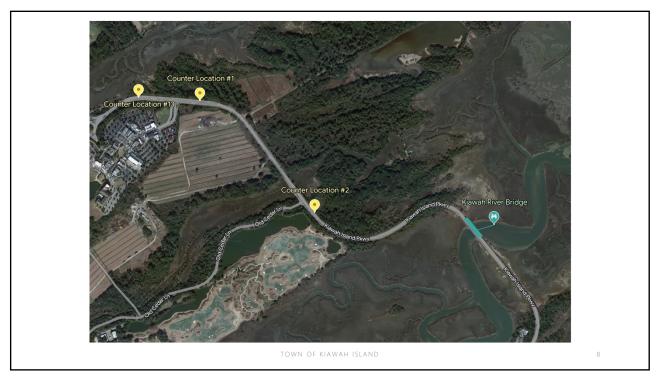

|               |                     |             | KIP        | TR | AFFIC         | SUI                 | MM.         | ARY        | (JU | NE)             |                       |            |           |
|---------------|---------------------|-------------|------------|----|---------------|---------------------|-------------|------------|-----|-----------------|-----------------------|------------|-----------|
| #13 (KIP) b   |                     |             |            |    | #1 (KIP)      |                     |             |            |     | #2 (KIP) I      |                       |            | Lane      |
|               | hest AM Pe          |             |            |    |               | hest AM Pe          |             |            |     |                 | est AM Peak           |            | 0.00.00   |
| 823 vph       | 6-Jun<br>hest PM Pe | EB          | 8:00 AM    |    | 882 vph       | 7-Jun<br>hest PM Pe | EB          | 8:00 AM    |     | 789 vph         | 7-Jun<br>Iest PM Peak | EB         | 8:00 AN   |
| 875 vph       | 6-Jun               | WB          | 5:00 PM    |    | 920 vph       | 7-Jun               | WB          | 5:00 PM    |     | 881 vph         | 7-Jun                 | WB         | 5:00 PN   |
| 075 4011      | 0-Jun               |             | 3.001141   |    | 520 VpH       |                     |             | 3.00111    |     | 0011011         | 7 5011                |            | 3.0011    |
| Highest AM Th | ree Consec          | utive Day P | eak Volume |    | Highest AM Th | ree Consec          | utive Day P | eak Volume |     | Highest AM Thre | e Consecuti           | ve Day Pea | ak Volume |
| 823 vph       | 6-Jun               | EB          | 8:00 AM    |    | 793 vph       | 5-Jun               | EB          | 8:00 AM    |     | 780 vph         | 6-Jun                 | EB         | 8:00 AI   |
| 803 vph       | 7-Jun               | EB          | 8:00 AM    |    | 841 vph       | 6-Jun               | EB          | 8:00 AM    |     | 789 vph         | 7-Jun                 | EB         | 8:00 A    |
| 785 vph       | 8-Jun               | EB          | 8:00 AM    |    | 882 vph       | 7-Jun               | EB          | 8:00 AM    |     | 746 vph         | 8-Jun                 | EB         | 8:00 A    |
| Highest PM Th |                     |             | -          |    | Highest PM Th |                     |             |            |     | Highest PM Thre |                       |            |           |
| 875 vph       | 6-Jun               | WB          | 5:00 PM    |    | 916 vph       | 6-Jun               | WB          | 5:00 PM    |     | 816 vph         | 5-Jun                 | WB         | 5:00 PI   |
| 833 vph       | 7-Jun               | WB          | 5:00 PM    |    | 920 vph       | 7-Jun               | WB          | 5:00 PM    |     | 860 vph         | 6-Jun                 | WB         | 5:00 PI   |
| 764 vph       | 8-Jun               | WB          | 5:00 PM    |    | 887 vph       | 8-Jun               | WB          | 5:00 PM    |     | 881 vph         | 7-Jun                 | WB         | 5:00 PN   |
|               |                     |             |            |    |               |                     |             |            |     |                 |                       |            |           |
|               |                     |             |            |    |               |                     |             |            |     |                 |                       |            |           |
|               |                     |             |            |    |               |                     |             |            |     |                 |                       |            |           |
|               |                     |             |            |    |               |                     |             |            |     |                 |                       |            |           |
|               |                     |             |            |    |               |                     |             |            |     |                 |                       |            |           |
|               |                     |             |            |    |               |                     |             |            |     |                 |                       |            |           |
|               |                     |             |            |    |               |                     |             |            |     |                 |                       |            |           |
|               |                     |             |            |    |               |                     |             |            |     |                 |                       |            |           |
|               |                     |             |            |    | TOW           | n of kiav           | /AH ISLAN   | ID         |     |                 |                       |            | 9         |