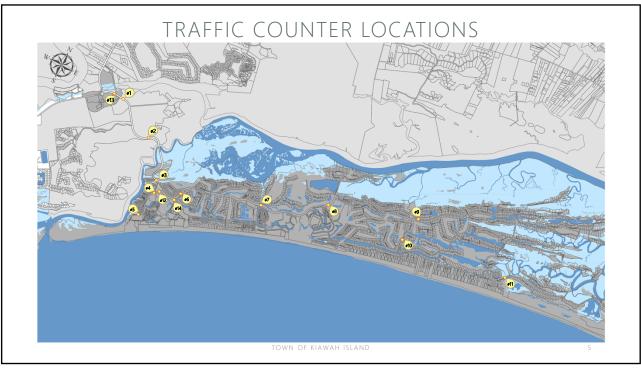

## INTRODUCTION

The Town monitors traffic along the road it maintains, including the Kiawah Island Parkway and Beachwalker Drive. In 2023, the Town contracted with Quality Counts, LLC to conduct traffic counts along the Kiawah Island Parkway as well as Beachwalker Drive, Flyway Drive, Governors Drive, Ocean Course Drive and Kiawah Beach Drive for a comprehensive understanding of overall Kiawah Island traffic volumes.