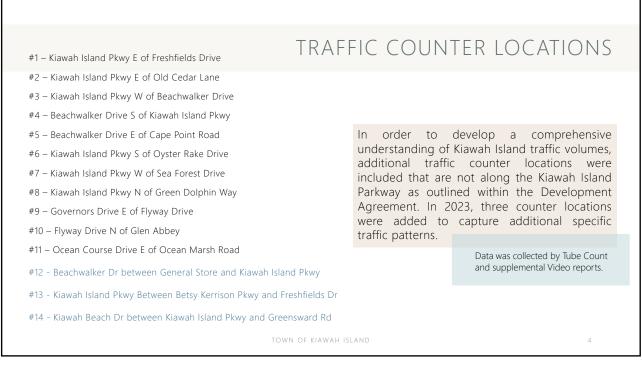

Town of Kiawah Island 2023

NAWAI



## INTRODUCTION

The Town monitors traffic along the road it maintains, including the Kiawah Island Parkway and Beachwalker Drive. In 2023, the Town contracted with Quality Counts, LLC to conduct traffic counts along the Kiawah Island Parkway as well as Beachwalker Drive, Flyway Drive, Governors Drive, Ocean Course Drive and Kiawah Beach Drive for a comprehensive understanding of overall Kiawah Island traffic volumes.

TOWN OF KIAWAH ISLAND









| CTTV/STATE: Exam Label Sc.<br>DATE: Jun 12023 - Jun 14 2023<br>Start Time<br>5 Jun 23<br>0 100 AM<br>5<br>0 100 AM<br>5<br>0 10 2<br>0 100 AM<br>5<br>0 10 15<br>0 10 2<br>0 100 AM<br>5<br>0 2 3<br>0 5<br>0 2 0 M<br>4<br>2 3<br>6<br>0 3 8<br>1 4<br>2 3<br>6<br>0 3 8<br>1 4<br>2 3<br>6<br>0 3 8<br>1 4<br>2 3<br>6<br>0 3 8<br>1 4<br>2 3<br>1 4<br>1 2 4<br>1 3<br>1 4<br>1 2 4<br>1 3<br>1 4<br>1 2 4<br>1 3<br>1 4<br>1 2 4<br>1 3<br>1 4<br>1 4<br>1 4<br>1 3<br>1 4<br>1 4<br>1 4<br>1 4<br>1 4<br>1 4<br>1 4<br>1 4