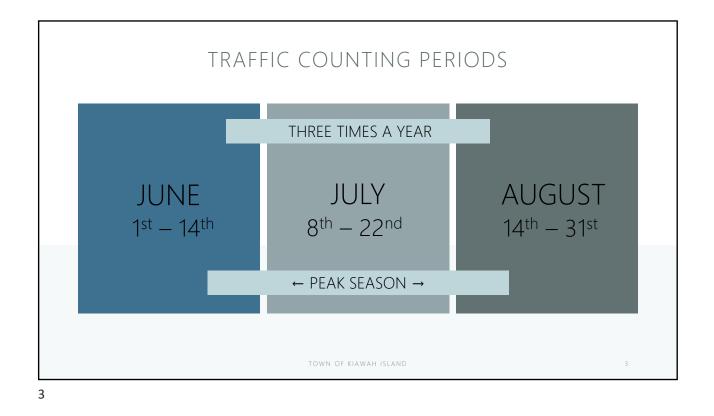

Town of Kiawah Island 2023

NAWAI



## INTRODUCTION

The Town monitors traffic along the road it maintains, including the Kiawah Island Parkway and Beachwalker Drive. In 2023, the Town contracted with Quality Counts, LLC to conduct traffic counts along the Kiawah Island Parkway as well as Beachwalker Drive, Flyway Drive, Governors Drive, Ocean Course Drive and Kiawah Beach Drive for a comprehensive understanding of overall Kiawah Island traffic volumes.

TOWN OF KIAWAH ISLAND









| CTTV/STATE: Exam Label Sc.<br>DATE: Jun 12023 - Jun 14 2023<br>Start Time<br>5 Jun 23<br>0 100 AM<br>5<br>0 100 AM<br>5<br>0 10 2<br>0 100 AM<br>5<br>0 10 15<br>0 10 2<br>0 100 AM<br>5<br>0 2 3<br>0 5<br>0 2 0 M<br>4<br>2 3<br>6<br>0 3 8<br>1 4<br>2 3<br>6<br>0 3 8<br>1 4<br>2 3<br>6<br>0 3 8<br>1 4<br>2 3<br>6<br>0 3 8<br>1 4<br>2 3<br>1 4<br>1 2 4<br>1 3<br>1 4<br>1 2 4<br>1 3<br>1 4<br>1 2 4<br>1 3<br>1 4<br>1 2 4<br>1 3<br>1 4<br>1 4<br>1 4<br>1 3<br>1 4<br>1 4<br>1 4<br>1 4<br>1 4<br>1 4<br>1 4<br>1 4