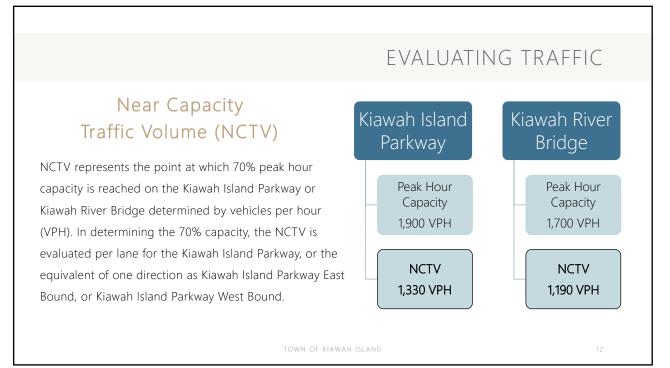

4-Aug       | WB           | 5:00 PM    | 644 vph         | 25-Aug      | WB         | 3:00 PM   |
|              |              |             |            |               |              |              |            |                 |             |            |           |
|              |              |             |            |               |              |              |            |                 |             |            |           |
|              |              |             |            |               |              |              |            |                 |             |            |           |
|              |              |             |            |               |              |              |            |                 |             |            |           |



| Traffic Volumes Exceed NCT                                                                                                       | /                                                                                                                                                 |                                                                                                                                   |
|----------------------------------------------------------------------------------------------------------------------------------|---------------------------------------------------------------------------------------------------------------------------------------------------|---------------------------------------------------------------------------------------------------------